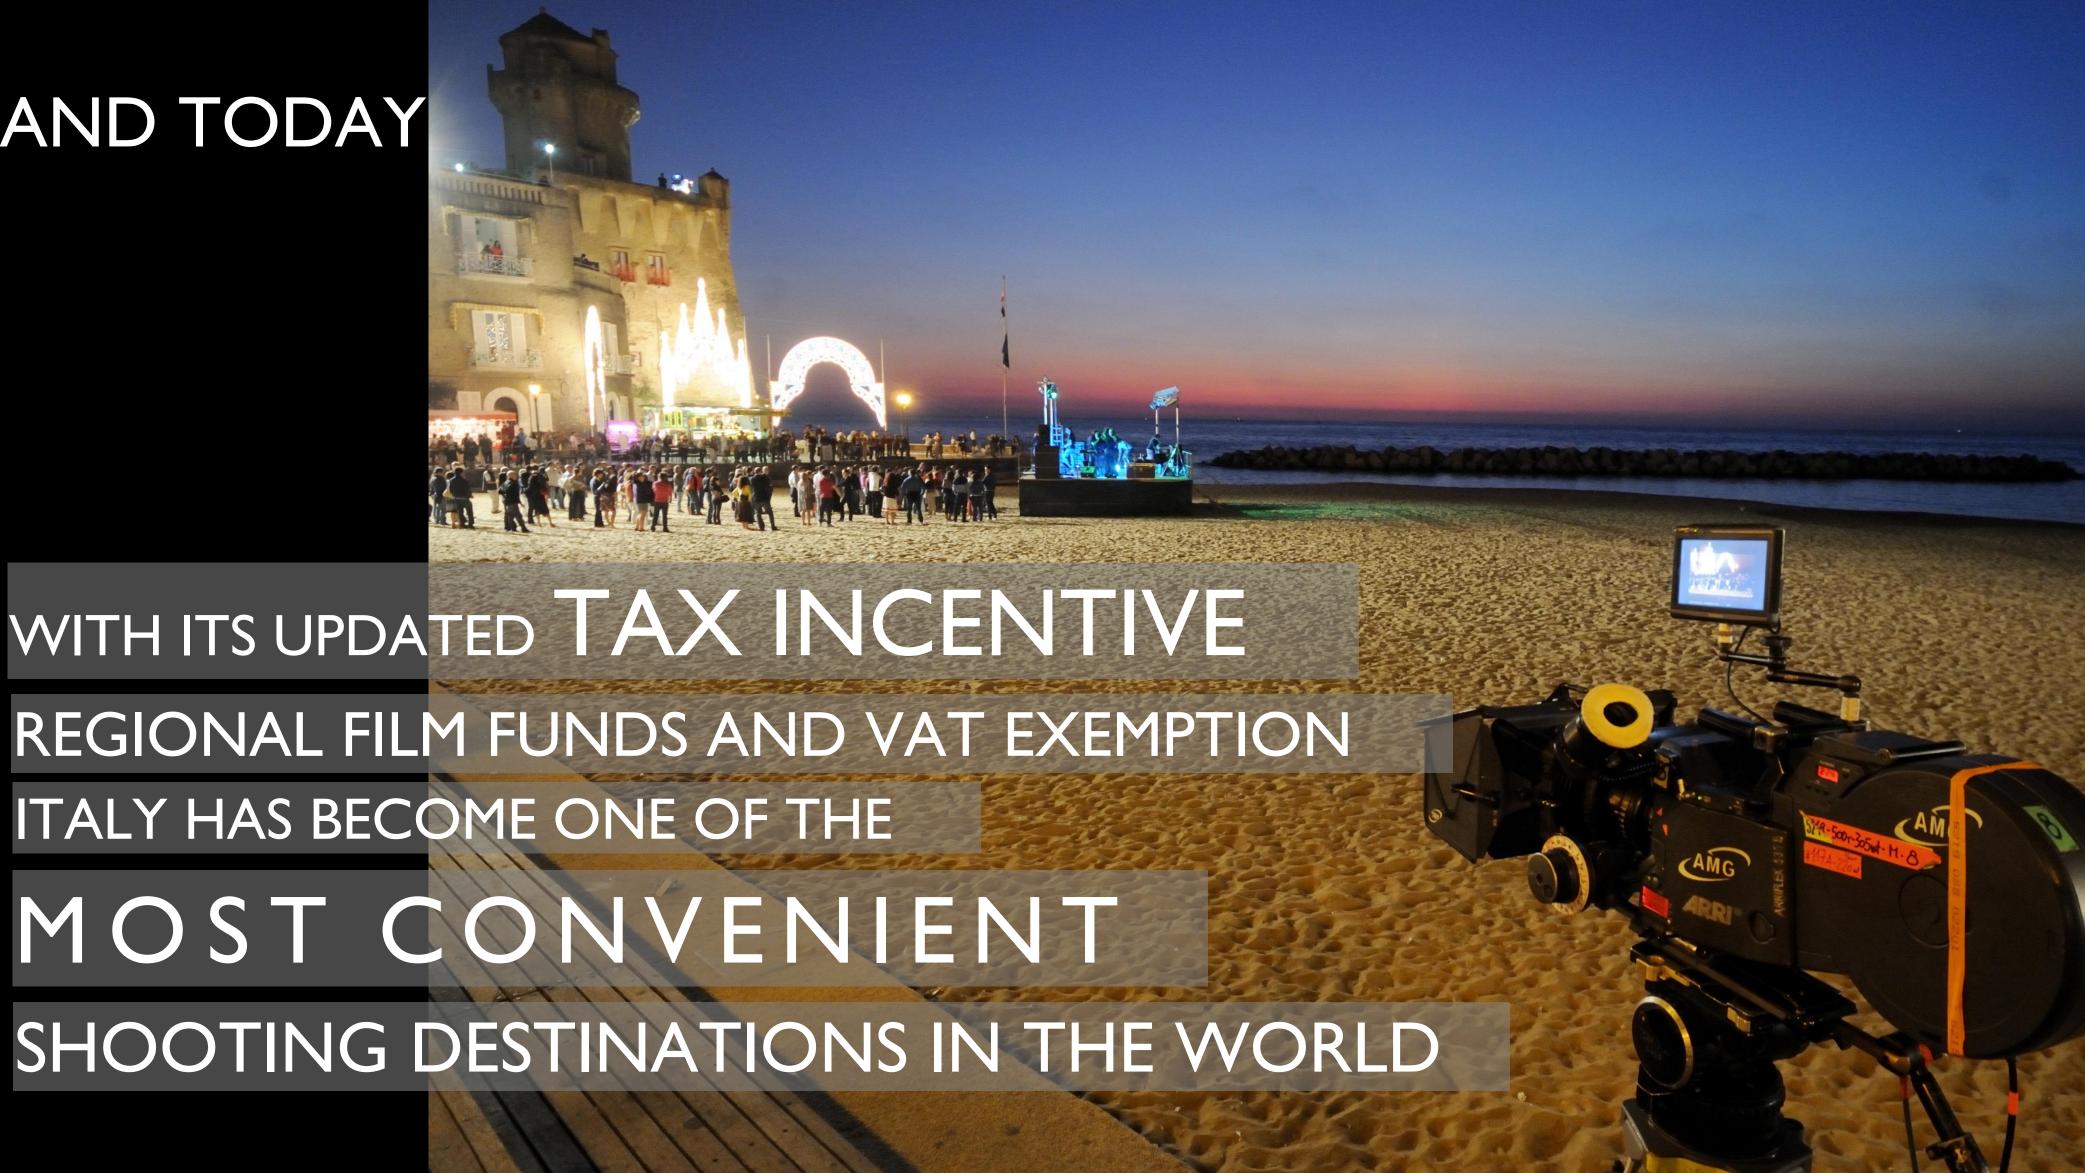

## EVERY FOREIGN PRODUCTION RECEIVES

THE MAXIMUM TAX BENEFIT IT IS ENTITLED TO

# ITALIAN TAX CREDIT Main Points

- The incentive is dedicated to FOREIGN FILMS AND TV SERIES that shoot in Italy, pass a cultural test with a minimum score and meet certain conditions (see appendix).
- These productions may receive a 40% savings on the production costs paid through a local Executive Producer.
- There is NO CAP per project but a maximum credit of 20 million euro available for each production service company involved.
- The incentive is a DISCOUNT ON MONTHLY TAXES granted to the Italian executive producer that will be paying all the Italian bills of the production.
- The credit is based on the production expenses incurred in Italy which do not exceed 75% of the overall film production budget. Expenses incurred in another EU member country can also be treated as expenses incurred in Italy up to a maximum of I/6 of the 75% of the overall budget, provided that they are processed by the Italian service company.
- The incentive can be ADDED TO REGIONAL FILM FUNDS that work on similar criteria.